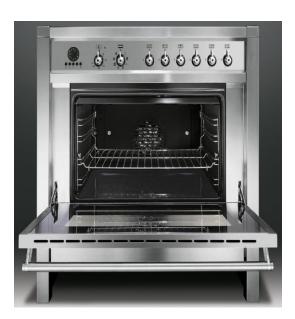

ions:
  France = PARROT
  Romania = PAROM Impex
- Total employees: 130
- Turnover: 8 Million Euros



in an

T.



# 3) Know-How

Wire forming diam. 2 to 12mm steel or stainless steel

- CNC bending machines
- Manual welding
- Automatic welding lines
- Punching, Crushing, Drilling, Stamping, Treads...



# 3) Know-How

Surface treatment technologies:

- Powder painting
- PE & Rilsan coatings



#### 4) Quality certificates





#### 5) Methods of working with our customers

- Global approach to reach your needs
- Integrated design office
- Cover your projects in all stages, from conception to completion



to to

T.



#### 6) R&D Department

- Existing drawings
- Exisiting parts / samples
- Global development remaining to your uses or functionalities



# 7)Products

#### **Hot Sector**







/////

T.

toto



**Hot Sector** 





### **Cold Sector**







/////

t.

toto



#### **Cold Sector**





to to

/////

T.







/////

T.

to to

#### Automotive





### **Tableware**





T.

to to

#### Any type of baskets and shelves





/////

T.

to to

#### **Barbecues**, medical