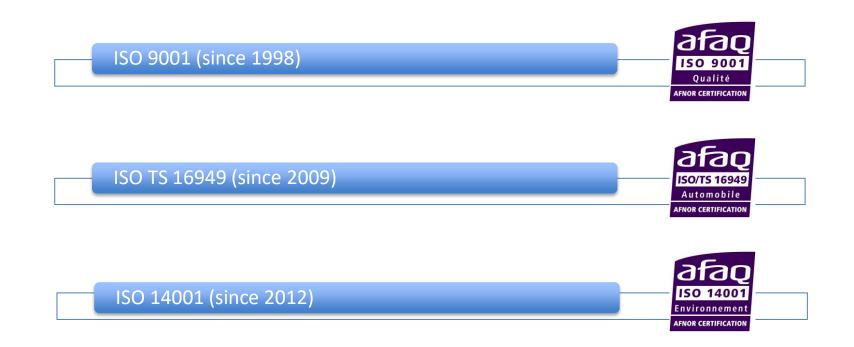

# 1) History

- Founded in 1945, a family company
- In the 60's, the company is growing strongly in working with large accounts appliances
- In 1997, Romanian subsidiary Parom Impex started its first production
- In 1998, PARROT receives first ISO 9001 certification
- In 2005, Parom Impex receives first ISO 9001 certification



#### 2) Group companies

- 2 plants locations:
  France = PARROT
  Romania = PAROM Impex
- Total employees: 130
- Turnover: 8 Million Euros



in an

T.



# 3) Know-How

Wire forming diam. 2 to 12mm steel or stainless steel

- CNC bending machines
- Manual welding
- Automatic welding lines
- Punching, Crushing, Drilling, Stamping, Treads...



# 3) Know-How

Surface treatment technologies:

- Powder painting
- PE & Rilsan coatings



#### 4) Quality certificates





#### 5) Methods of working with our customers

- Global approach to reach your needs
- Integrated design office
- Cover your projects in all stages, from conception to completion



to to

T.



#### 6) R&D Department

- Existing drawings
- Exisiting parts / samples
- Global development remaining to your uses or functionalities



# 7)Products

#### **Hot Sector**







/////

T.

toto



**Hot Sector** 





### **Cold Sector**







/////

t.

toto



#### **Cold Sector**





to to

/////

T.







/////

T.

to to

#### Automotive





### **Tableware**





T.

to to

#### Any type of baskets and shelves





/////

T.

to to

#### **Barbecues**, medical