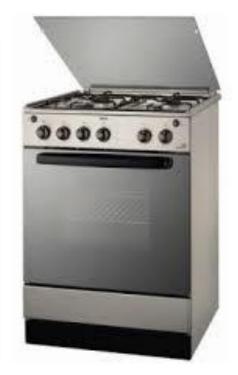

:
  France = PARROT
  Romania = PAROM Impex
- Total employees: 130
- Turnover: 8 Million Euros



in an

T.



# 3) Know-How

Wire forming diam. 2 to 12mm steel or stainless steel

- CNC bending machines
- Manual welding
- Automatic welding lines
- Punching, Crushing, Drilling, Stamping, Treads...



# 3) Know-How

Surface treatment technologies:

- Powder painting
- PE & Rilsan coatings



#### 4) Quality certificates





#### 5) Methods of working with our customers

- Global approach to reach your needs
- Integrated design office
- Cover your projects in all stages, from conception to completion



to to

T.



#### 6) R&D Department

- Existing drawings
- Exisiting parts / samples
- Global development remaining to your uses or functionalities



# 7)Products

#### **Hot Sector**







/////

T.

toto



**Hot Sector** 





### **Cold Sector**







/////

t.

toto



#### **Cold Sector**





to to

/////

T.







/////

T.

to to

#### Automotive





### **Tableware**





T.

to to

#### Any type of baskets and shelves





/////

T.

to to

#### **Barbecues**, medical