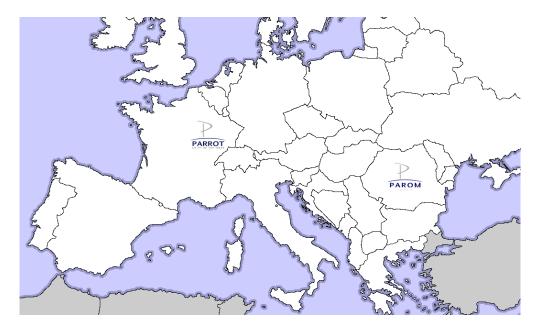

#### 2) Group companies

- 2 plants locations:
  France = PARROT
  Romania = PAROM Impex
- Total employees: 130
- Turnover: 8 Million Euros

in an

T.