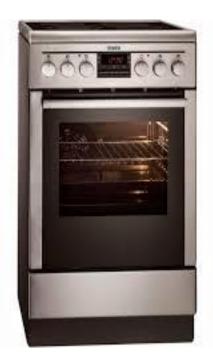

ns:
  France = PARROT
  Romania = PAROM Impex
- Total employees: 130
- Turnover: 8 Million Euros



in an

T.



# 3) Know-How

Wire forming diam. 2 to 12mm steel or stainless steel

- CNC bending machines
- Manual welding
- Automatic welding lines
- Punching, Crushing, Drilling, Stamping, Treads...



# 3) Know-How

Surface treatment technologies:

- Powder painting
- PE & Rilsan coatings



#### 4) Quality certificates





#### 5) Methods of working with our customers

- Global approach to reach your needs
- Integrated design office
- Cover your projects in all stages, from conception to completion



to to

T.



#### 6) R&D Department

- Existing drawings
- Exisiting parts / samples
- Global development remaining to your uses or functionalities



# 7)Products

#### **Hot Sector**







/////

T.

toto



**Hot Sector** 





### **Cold Sector**







/////

t.

toto



#### **Cold Sector**





to to

/////

T.







/////

T.

to to

#### Automotive





### **Tableware**





T.

to to

#### Any type of baskets and shelves





/////

T.

to to

#### **Barbecues**, medical