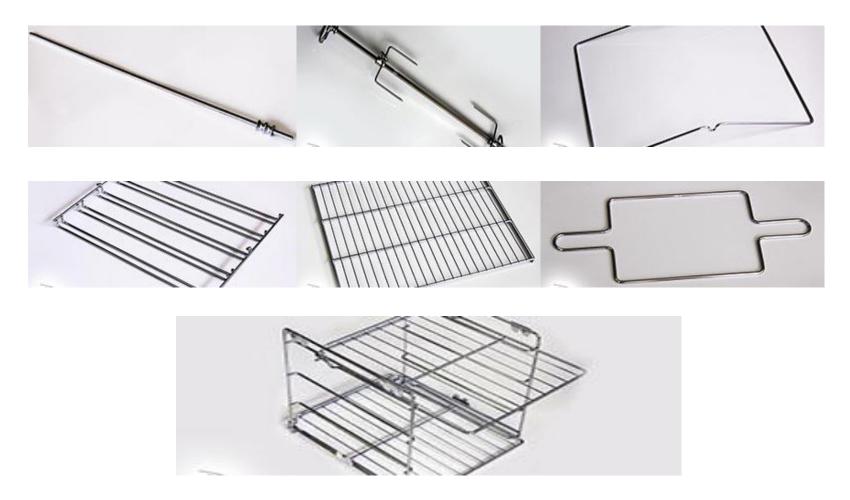

# 3) Know-How

Wire forming diam. 2 to 12mm steel or stainless steel

- CNC bending machines
- Manual welding
- Automatic welding lines
- Punching, Crushing, Drilling, Stamping, Treads...

#### Any type of baskets and shelves

/////

T.

to to